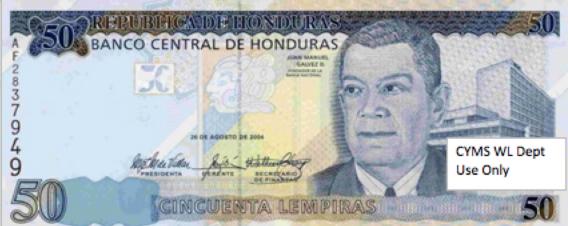

#### inge Rate Chart

| nina:<br>uan | Honduras:<br>Lempira | Guatemala:<br>Quetzal | Nepal:<br>Rupee | Tajikistan:<br>Somoni |
|--------------|----------------------|-----------------------|-----------------|-----------------------|
| 7            | 25                   | 8                     | 115             | 9                     |
| 1.4          | 50                   | 16                    | 230             | 10                    |